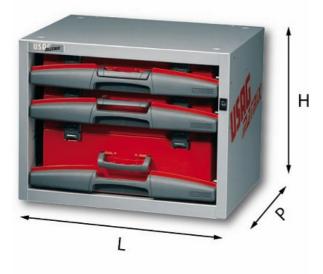

# 5000 A3

- Drawer chest with 2 boxes 5000 H1 and 1 box 5000 H2
- Supplied with fixing bracket 5002 S4N
- Spare slides: code U49806048
- Spare lock: code U05360001

## Family details

| Code     | LxPxH mm    | ∎<br>Weight kg | Quantity for packaging |
|----------|-------------|----------------|------------------------|
| U5000002 | 495x375x382 | 22             | 1                      |