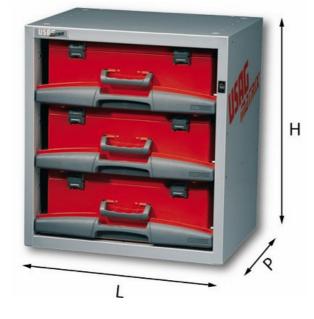

## 5000 B3

- Drawer chest with 3 boxes 5000 H2
- Supplied with fixing bracket 5002 S4N
- Spare slides: code U49806048
- Spare lock: code U05360001Q

## **Family details**

| Code     | LxPxH mm    | ∎<br>Weight kg | Quantity for packaging |
|----------|-------------|----------------|------------------------|
| U5000022 | 495x375x542 | 24             | 1                      |