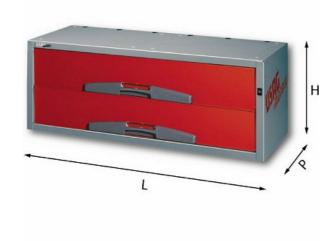

### 5000 CL2N

- Drawer chest with 2 drawers H 155 mm
- Supplied with fixing bracket 5002 S4N
- Spare slides: code U49806048
- Spare lock: code U05360001Q

## Family details

| Code      | LxPxH mm    | Weight kg | Quantity for packaging |  |
|-----------|-------------|-----------|------------------------|--|
| U50000084 | 990x375x382 | 28        | 1                      |  |