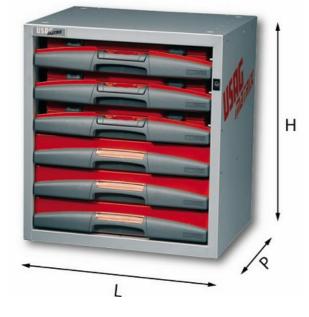

## 5000 F2

- Drawer chest with 3 boxes 5000 H1 and 3 drawers H 75 mm
- Supplied with fixing bracket 5002 S4N
- Spare slides: code U49806048
- Spare lock: code U05360001Q

## **Family details**

| Code      | LxPxH mm    | ∎<br>Weight kg | Quantity for packaging |
|-----------|-------------|----------------|------------------------|
| U50000152 | 495x375x542 | 28,8           | 1                      |