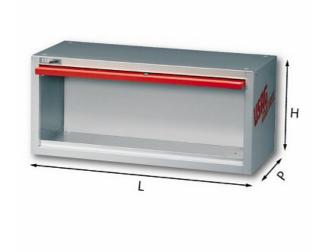

## 5002 D2N

- Closed model
- Up-and-over door and security locking
- Inside available height 325 mm

## Family details

| Code      | LxPxH mm    | Weight kg | Quantity for packaging |  |
|-----------|-------------|-----------|------------------------|--|
| U50020020 | 990x375x382 | 15        | 1                      |  |